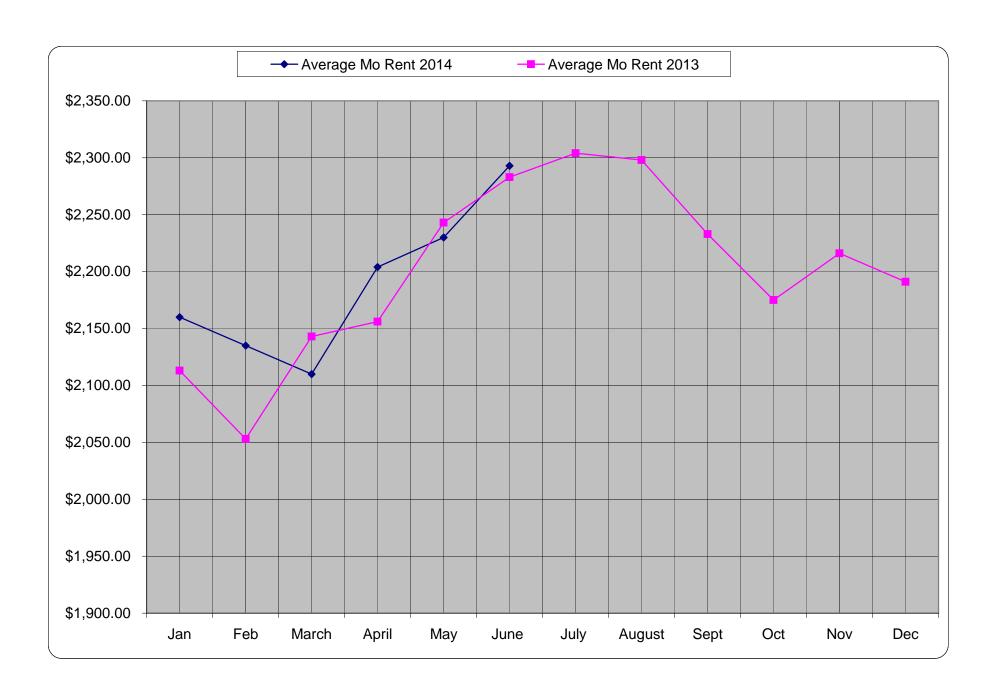

2013 - 2014 Rental Statistics for Fairfax County Virginia. Properties with less than 5000 square feet.

| Fig. Poster Market 2013 4. 3 4. 2 4. 94. 4 5. 6. 35. 2. 9. 27. 9. 1. 1. 1. 1. 1. 1. 1. 1. 1. 1. 1. 1. 1.                                                                                                                                                                                                                                                                                                                                                                                                                                                                                                                                                                                                                                                                                                                                                                                                                                                                                                                                                                                                                                                                                                                                                                                                                                                                                                                                                                                                                                                                                                                                                                                                                                                                                                                                                                                                                                                                                                                                                                                                                       | nth                                          | Jan          | Feb          | March          | April         | May        | June       | July    | August       | Sept     | Oct            | Nov          | Dec           | Average<br>2012              |                                      |
|--------------------------------------------------------------------------------------------------------------------------------------------------------------------------------------------------------------------------------------------------------------------------------------------------------------------------------------------------------------------------------------------------------------------------------------------------------------------------------------------------------------------------------------------------------------------------------------------------------------------------------------------------------------------------------------------------------------------------------------------------------------------------------------------------------------------------------------------------------------------------------------------------------------------------------------------------------------------------------------------------------------------------------------------------------------------------------------------------------------------------------------------------------------------------------------------------------------------------------------------------------------------------------------------------------------------------------------------------------------------------------------------------------------------------------------------------------------------------------------------------------------------------------------------------------------------------------------------------------------------------------------------------------------------------------------------------------------------------------------------------------------------------------------------------------------------------------------------------------------------------------------------------------------------------------------------------------------------------------------------------------------------------------------------------------------------------------------------------------------------------------|----------------------------------------------|--------------|--------------|----------------|---------------|------------|------------|---------|--------------|----------|----------------|--------------|---------------|------------------------------|--------------------------------------|
| Average Monthly Rent   3 2 100.00   3 2 130.00   3 2 100.00   3 2 200.00   3 2 200.00   3 2 200.00   3 2 200.00   3 2 200.00   3 2 200.00   3 2 200.00   3 2 200.00   3 2 200.00   3 2 200.00   3 2 200.00   3 2 200.00   3 2 200.00   3 2 200.00   3 2 200.00   3 2 200.00   3 2 200.00   3 2 200.00   3 2 200.00   3 2 200.00   3 2 200.00   3 2 200.00   3 2 200.00   3 2 200.00   3 2 200.00   3 2 200.00   3 2 200.00   3 2 200.00   3 2 200.00   3 2 200.00   3 2 200.00   3 2 200.00   3 2 200.00   3 2 200.00   3 2 200.00   3 2 200.00   3 2 200.00   3 2 200.00   3 2 200.00   3 2 200.00   3 2 200.00   3 2 200.00   3 2 200.00   3 2 200.00   3 2 200.00   3 2 200.00   3 2 200.00   3 2 200.00   3 2 200.00   3 2 200.00   3 2 200.00   3 2 200.00   3 2 200.00   3 2 200.00   3 2 200.00   3 2 200.00   3 2 200.00   3 2 200.00   3 2 200.00   3 2 200.00   3 2 200.00   3 2 200.00   3 2 200.00   3 2 200.00   3 2 200.00   3 2 200.00   3 2 200.00   3 2 200.00   3 2 200.00   3 2 200.00   3 2 200.00   3 2 200.00   3 2 200.00   3 2 200.00   3 2 200.00   3 2 200.00   3 2 200.00   3 2 200.00   3 2 200.00   3 2 200.00   3 2 200.00   3 2 200.00   3 2 200.00   3 2 200.00   3 2 200.00   3 2 200.00   3 2 200.00   3 2 200.00   3 2 200.00   3 2 200.00   3 2 200.00   3 2 200.00   3 2 200.00   3 2 200.00   3 2 200.00   3 2 200.00   3 2 200.00   3 2 200.00   3 2 200.00   3 2 200.00   3 2 200.00   3 2 200.00   3 2 200.00   3 2 200.00   3 2 200.00   3 2 200.00   3 2 200.00   3 2 200.00   3 2 200.00   3 2 200.00   3 2 200.00   3 2 200.00   3 2 200.00   3 2 200.00   3 2 200.00   3 2 200.00   3 2 200.00   3 2 200.00   3 2 200.00   3 2 200.00   3 2 200.00   3 2 200.00   3 2 200.00   3 2 200.00   3 2 200.00   3 2 200.00   3 2 200.00   3 2 200.00   3 2 200.00   3 2 200.00   3 2 200.00   3 2 200.00   3 2 200.00   3 2 200.00   3 2 200.00   3 2 200.00   3 2 200.00   3 2 200.00   3 2 200.00   3 2 200.00   3 2 200.00   3 2 200.00   3 2 200.00   3 2 200.00   3 2 200.00   3 2 200.00   3 2 200.00   3 2 200.00   3 2 200.00   3 2 200.00   3 2 200.00   3 2 200.00   3 2 20   | rage Days on Market 2013                     |              |              |                |               |            |            |         |              |          |                |              | 50            | \$ 2,200.67<br>33.83         |                                      |
| CIRCLE  region Days of Market 2013 49 45 46 85 29 27 8867  river Rental Units  967 1025 817 887 1112 1248  + Average Mo Rent 2014 - Active Units 2014  - Average Mo Rent 2013 40 46 84 86 85 29 27 8867  - White Rental Units  82308 69 41 783 885 885 885 885 885 885 885 885 885 8                                                                                                                                                                                                                                                                                                                                                                                                                                                                                                                                                                                                                                                                                                                                                                                                                                                                                                                                                                                                                                                                                                                                                                                                                                                                                                                                                                                                                                                                                                                                                                                                                                                                                                                                                                                                                                           | ts Rented 2013                               | 433          | 429          | 494            | 595           | 761        | 826        | 916     | 905          | 660      | 574            | 532          | 428           |                              |                                      |
| 9520 B Loe Hwy Fairfax, VA 22031-2303                                                                                                                                                                                                                                                                                                                                                                                                                                                                                                                                                                                                                                                                                                                                                                                                                                                                                                                                                                                                                                                                                                                                                                                                                                                                                                                                                                                                                                                                                                                                                                                                                                                                                                                                                                  | rage Days on Market 2013<br>ive Rental Units | 49<br>967    | 45<br>1025   | 46<br>817      | 35<br>857     | 29<br>1112 | 27<br>1248 |         |              |          |                |              |               | \$ 2,188.67<br>38.50<br>1004 | PROPERTY MANAGEMENT www.circlepm.com |
| 22.500.00 22.500.00 23.500.00 25.000.00 25.000.00 25.000.00 25.000.00 25.000.00 25.000.00 25.000.00 25.000.00 25.000.00 25.000.00 25.000.00 25.000.00 25.000.00 25.000.00 25.000.00 25.000.00 25.000.00 25.000.00 25.000.00 25.000.00 25.000.00 25.000.00 25.000.00 25.000.00 25.000.00 25.000.00 25.000.00 25.000.00 25.000.00 25.000.00 25.000.00 25.000.00 25.000.00 25.000.00 25.000.00 25.000.00 25.000.00 25.000.00 25.000.00 25.000.00 25.000.00 25.000.00 25.000.00 25.000.00 25.000.00 25.000.00 25.000.00 25.000.00 25.000.00 25.000.00 25.000.00 25.000.00 25.000.00 25.000.00 25.000.00 25.000.00 25.000.00 25.000.00 25.000.00 25.000.00 25.000.00 25.000.00 25.000.00 25.000.00 25.000.00 25.000.00 25.000.00 25.000.00 25.000.00 25.000.00 25.000.00 25.000.00 25.000.00 25.000.00 25.000.00 25.000.00 25.000.00 25.000.00 25.000.00 25.000.00 25.000.00 25.000.00 25.000.00 25.000.00 25.000.00 25.000.00 25.000.00 25.000.00 25.000.00 25.000.00 25.000.00 25.000.00 25.000.00 25.000.00 25.000.00 25.000.00 25.000.00 25.000.00 25.000.00 25.000.00 25.000.00 25.000.00 25.000.00 25.000.00 25.000.00 25.000.00 25.000.00 25.000.00 25.000.00 25.000.00 25.000.00 25.000.00 25.000.00 25.000.00 25.000.00 25.000.00 25.000.00 25.000.00 25.000.00 25.000.00 25.000.00 25.000.00 25.000.00 25.000.00 25.000.00 25.000.00 25.000.00 25.000.00 25.000.00 25.000.00 25.000.00 25.000.00 25.000.00 25.000.00 25.000.00 25.000.00 25.000.00 25.000.00 25.000.00 25.000.00 25.000.00 25.000.00 25.000.00 25.000.00 25.000.00 25.000.00 25.000.00 25.000.00 25.000.00 25.000.00 25.000.00 25.000.00 25.000.00 25.000.00 25.000.00 25.000.00 25.000.00 25.000.00 25.000.00 25.000.00 25.000.00 25.000.00 25.000.00 25.000.00 25.000.00 25.000.00 25.000.00 25.000.00 25.000.00 25.000.00 25.000.00 25.000.00 25.000.00 25.000.00 25.000.00 25.000.00 25.000.00 25.000.00 25.000.00 25.000.00 25.000.00 25.000.00 25.000.00 25.000.00 25.000.00 25.000.00 25.000.00 25.000.00 25.000.00 25.000.00 25.000.00 25.000.00 25.000.00 25.000.00 25.000.00 25.000.00 25.000.00 25.000.00 25.000.00 25.000.00 25.000.00 25.000 | 2,350.00                                     | No Rent 2014 |              | - Average Mo   | D Rent 2013   |            |            | -       | Units Rented | 2013 — U | nits Rented 20 | 014 —▲— Acti | ve Units 2014 | 1                            | 9520 B Lee Hwy                       |
| 31,950,00  Jan Feb March April May June July August Sept Oct Nov Dec  Active Rental Units  Active Rental Units  100  100  100  100  100  100  100  1                                                                                                                                                                                                                                                                                                                                                                                                                                                                                                                                                                                                                                                                                                                                                                                                                                                                                                                                                                                                                                                                                                                                                                                                                                                                                                                                                                                                                                                                                                                                                                                                                                                                                                                                                                                                                                                                                                                                                                           | 2,150.00                                     |              |              |                |               |            | 800 —      |         |              |          |                | •            |               |                              |                                      |
| Average Days On Market 2013 Average Days On Market 2014                                                                                                                                                                                                                                                                                                                                                                                                                                                                                                                                                                                                                                                                                                                                                                                                                                                                                                                                                                                                                                                                                                                                                                                                                                                                                                                                                                                                                                                                                                                                                                                                                                                                                                                                                                                                                                                                                                                                                                                                                                                                        | 1,950.00                                     | rch April N  | May June     | July August    | Sept Oct      | Nov Dec    | 200        | Jan Feb | March April  | l May Ji | une July i     | August Sept  | Oct Nov       | n Dec                        |                                      |
| 1248<br>45<br>46<br>41<br>45<br>46<br>46<br>47<br>48<br>48<br>47<br>48<br>48<br>48<br>48<br>48<br>49<br>40<br>41<br>41<br>41<br>42<br>43<br>44<br>45<br>45<br>46<br>46<br>47<br>48<br>48<br>48<br>48<br>48<br>48<br>48<br>48<br>48<br>48                                                                                                                                                                                                                                                                                                                                                                                                                                                                                                                                                                                                                                                                                                                                                                                                                                                                                                                                                                                                                                                                                                                                                                                                                                                                                                                                                                                                                                                                                                                                                                                                                                                                                                                                                                                                                                                                                       |                                              | ■ Average Da | ays On Marke | t 2013 ■ Avera | ge Days On Ma | arket 2014 | _/         |         |              |          | → Active Re    | ental Units  |               |                              | <u>.</u>                             |
| 33 36 35 35 35 36 37 25 27 27 28 27 28 27 28 27 28 27 28 28 28 28 28 28 28 28 28 28 28 28 28                                                                                                                                                                                                                                                                                                                                                                                                                                                                                                                                                                                                                                                                                                                                                                                                                                                                                                                                                                                                                                                                                                                                                                                                                                                                                                                                                                                                                                                                                                                                                                                                                                                                                                                                                                                                                                                                                                                                                                                                                                   | 49 45 4                                      | 6            |              |                |               |            | 45         | 50      | 102          |          | 1112           |              |               |                              |                                      |
|                                                                                                                                                                                                                                                                                                                                                                                                                                                                                                                                                                                                                                                                                                                                                                                                                                                                                                                                                                                                                                                                                                                                                                                                                                                                                                                                                                                                                                                                                                                                                                                                                                                                                                                                                                                                                                                                                                                                                                                                                                                                                                                                | 33                                           |              | 25           | 27 25          |               | 35 35      |            |         |              | 817 857  |                |              |               |                              |                                      |
|                                                                                                                                                                                                                                                                                                                                                                                                                                                                                                                                                                                                                                                                                                                                                                                                                                                                                                                                                                                                                                                                                                                                                                                                                                                                                                                                                                                                                                                                                                                                                                                                                                                                                                                                                                                                                                                                                                                                                                                                                                                                                                                                |                                              |              | Ш            |                |               |            |            |         |              |          |                |              |               |                              |                                      |