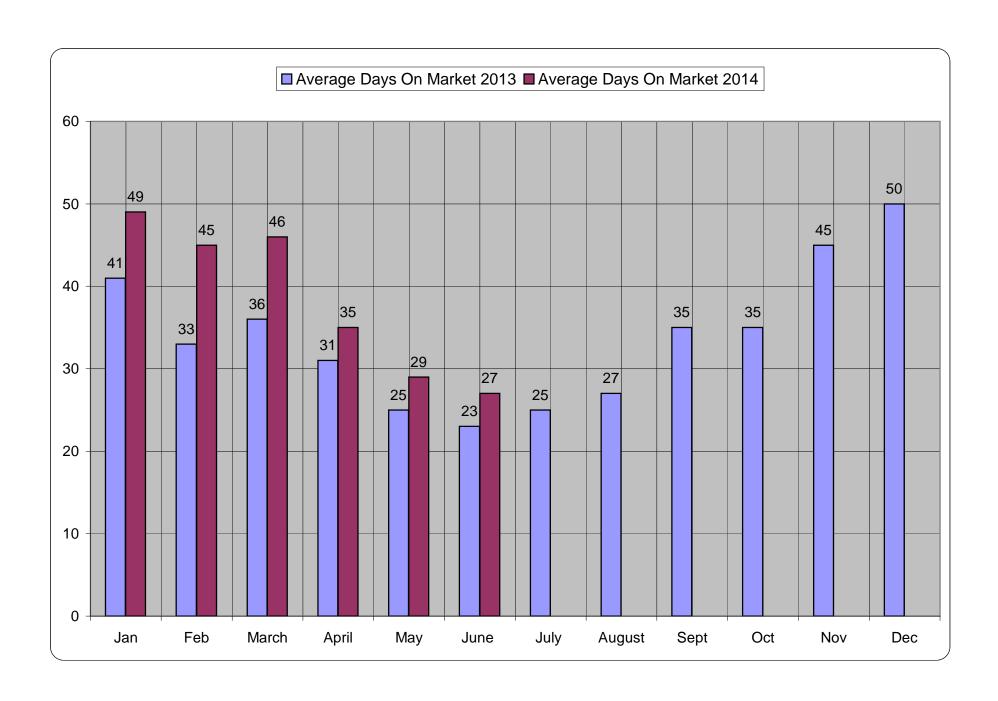

2013 - 2014 Rental Statistics for Fairfax County Virginia. Properties with less than 5000 square feet.

| Fig. Poster Market 2013 4. 3 4. 2 4. 94. 4 5. 6. 35. 2. 9. 27. 9. 1. 1. 1. 1. 1. 1. 1. 1. 1. 1. 1. 1. 1.                                                                                                                                                                                                                                                                                                                                                                                                                                                                                                                                                                                                                                                                                                                                                                                                                                                                                                                                                                                                                                                                                                                                                                                                                                                                                                                                                                                                                                                                                                                                                                                                                                                                                                                                                                                                                                                                                                                                                                                                                       | nth                                          | Jan          | Feb          | March          | April         | May        | June       | July    | August       | Sept     | Oct            | Nov          | Dec           | Average<br>2012              |                                      |
|--------------------------------------------------------------------------------------------------------------------------------------------------------------------------------------------------------------------------------------------------------------------------------------------------------------------------------------------------------------------------------------------------------------------------------------------------------------------------------------------------------------------------------------------------------------------------------------------------------------------------------------------------------------------------------------------------------------------------------------------------------------------------------------------------------------------------------------------------------------------------------------------------------------------------------------------------------------------------------------------------------------------------------------------------------------------------------------------------------------------------------------------------------------------------------------------------------------------------------------------------------------------------------------------------------------------------------------------------------------------------------------------------------------------------------------------------------------------------------------------------------------------------------------------------------------------------------------------------------------------------------------------------------------------------------------------------------------------------------------------------------------------------------------------------------------------------------------------------------------------------------------------------------------------------------------------------------------------------------------------------------------------------------------------------------------------------------------------------------------------------------|----------------------------------------------|--------------|--------------|----------------|---------------|------------|------------|---------|--------------|----------|----------------|--------------|---------------|------------------------------|--------------------------------------|
| Average Monthly Rent   3 2 100.00   3 2 130.00   3 2 100.00   3 2 200.00   3 2 200.00   3 2 200.00   3 2 200.00   3 2 200.00   3 2 200.00   3 2 200.00   3 2 200.00   3 2 200.00   3 2 200.00   3 2 200.00   3 2 200.00   3 2 200.00   3 2 200.00   3 2 200.00   3 2 200.00   3 2 200.00   3 2 200.00   3 2 200.00   3 2 200.00   3 2 200.00   3 2 200.00   3 2 200.00   3 2 200.00   3 2 200.00   3 2 200.00   3 2 200.00   3 2 200.00   3 2 200.00   3 2 200.00   3 2 200.00   3 2 200.00   3 2 200.00   3 2 200.00   3 2 200.00   3 2 200.00   3 2 200.00   3 2 200.00   3 2 200.00   3 2 200.00   3 2 200.00   3 2 200.00   3 2 200.00   3 2 200.00   3 2 200.00   3 2 200.00   3 2 200.00   3 2 200.00   3 2 200.00   3 2 200.00   3 2 200.00   3 2 200.00   3 2 200.00   3 2 200.00   3 2 200.00   3 2 200.00   3 2 200.00   3 2 200.00   3 2 200.00   3 2 200.00   3 2 200.00   3 2 200.00   3 2 200.00   3 2 200.00   3 2 200.00   3 2 200.00   3 2 200.00   3 2 200.00   3 2 200.00   3 2 200.00   3 2 200.00   3 2 200.00   3 2 200.00   3 2 200.00   3 2 200.00   3 2 200.00   3 2 200.00   3 2 200.00   3 2 200.00   3 2 200.00   3 2 200.00   3 2 200.00   3 2 200.00   3 2 200.00   3 2 200.00   3 2 200.00   3 2 200.00   3 2 200.00   3 2 200.00   3 2 200.00   3 2 200.00   3 2 200.00   3 2 200.00   3 2 200.00   3 2 200.00   3 2 200.00   3 2 200.00   3 2 200.00   3 2 200.00   3 2 200.00   3 2 200.00   3 2 200.00   3 2 200.00   3 2 200.00   3 2 200.00   3 2 200.00   3 2 200.00   3 2 200.00   3 2 200.00   3 2 200.00   3 2 200.00   3 2 200.00   3 2 200.00   3 2 200.00   3 2 200.00   3 2 200.00   3 2 200.00   3 2 200.00   3 2 200.00   3 2 200.00   3 2 200.00   3 2 200.00   3 2 200.00   3 2 200.00   3 2 200.00   3 2 200.00   3 2 200.00   3 2 200.00   3 2 200.00   3 2 200.00   3 2 200.00   3 2 200.00   3 2 200.00   3 2 200.00   3 2 200.00   3 2 200.00   3 2 200.00   3 2 200.00   3 2 200.00   3 2 200.00   3 2 200.00   3 2 200.00   3 2 200.00   3 2 200.00   3 2 200.00   3 2 200.00   3 2 200.00   3 2 200.00   3 2 200.00   3 2 200.00   3 2 200.00   3 2 200.00   3 2 20   | rage Days on Market 2013                     |              |              |                |               |            |            |         |              |          |                |              | 50            | \$ 2,200.67<br>33.83         |                                      |
| CIRCLE  region Days of Market 2013 49 45 46 85 29 27 8867  river Rental Units  967 1025 817 887 1112 1248  + Average Mo Rent 2014 - Active Units 2014  - Average Mo Rent 2013 40 46 84 86 85 29 27 8867  - White Rental Units  82308 69 41 783 885 885 885 885 885 885 885 885 885 8                                                                                                                                                                                                                                                                                                                                                                                                                                                                                                                                                                                                                                                                                                                                                                                                                                                                                                                                                                                                                                                                                                                                                                                                                                                                                                                                                                                                                                                                                                                                                                                                                                                                                                                                                                                                                                           | ts Rented 2013                               | 433          | 429          | 494            | 595           | 761        | 826        | 916     | 905          | 660      | 574            | 532          | 428           |                              |                                      |
| 9520 B Loe Hwy Fairfax, VA 22031-2303                                                                                                                                                                                                                                                                                                                                                                                                                                                                                                                                                                                                                                                                                                                                                                                                                                                                                                                                                                                                                                                                                                                                                                                                                                                                                                                                                                                                                                                                                                                                                                                                                                                                                                                                                                  | rage Days on Market 2013<br>ive Rental Units | 49<br>967    | 45<br>1025   | 46<br>817      | 35<br>857     | 29<br>1112 | 27<br>1248 |         |              |          |                |              |               | \$ 2,188.67<br>38.50<br>1004 | PROPERTY MANAGEMENT www.circlepm.com |
| 22.500.00 22.500.00 23.500.00 25.000.00 25.000.00 25.000.00 25.000.00 25.000.00 25.000.00 25.000.00 25.000.00 25.000.00 25.000.00 25.000.00 25.000.00 25.000.00 25.000.00 25.000.00 25.000.00 25.000.00 25.000.00 25.000.00 25.000.00 25.000.00 25.000.00 25.000.00 25.000.00 25.000.00 25.000.00 25.000.00 25.000.00 25.000.00 25.000.00 25.000.00 25.000.00 25.000.00 25.000.00 25.000.00 25.000.00 25.000.00 25.000.00 25.000.00 25.000.00 25.000.00 25.000.00 25.000.00 25.000.00 25.000.00 25.000.00 25.000.00 25.000.00 25.000.00 25.000.00 25.000.00 25.000.00 25.000.00 25.000.00 25.000.00 25.000.00 25.000.00 25.000.00 25.000.00 25.000.00 25.000.00 25.000.00 25.000.00 25.000.00 25.000.00 25.000.00 25.000.00 25.000.00 25.000.00 25.000.00 25.000.00 25.000.00 25.000.00 25.000.00 25.000.00 25.000.00 25.000.00 25.000.00 25.000.00 25.000.00 25.000.00 25.000.00 25.000.00 25.000.00 25.000.00 25.000.00 25.000.00 25.000.00 25.000.00 25.000.00 25.000.00 25.000.00 25.000.00 25.000.00 25.000.00 25.000.00 25.000.00 25.000.00 25.000.00 25.000.00 25.000.00 25.000.00 25.000.00 25.000.00 25.000.00 25.000.00 25.000.00 25.000.00 25.000.00 25.000.00 25.000.00 25.000.00 25.000.00 25.000.00 25.000.00 25.000.00 25.000.00 25.000.00 25.000.00 25.000.00 25.000.00 25.000.00 25.000.00 25.000.00 25.000.00 25.000.00 25.000.00 25.000.00 25.000.00 25.000.00 25.000.00 25.000.00 25.000.00 25.000.00 25.000.00 25.000.00 25.000.00 25.000.00 25.000.00 25.000.00 25.000.00 25.000.00 25.000.00 25.000.00 25.000.00 25.000.00 25.000.00 25.000.00 25.000.00 25.000.00 25.000.00 25.000.00 25.000.00 25.000.00 25.000.00 25.000.00 25.000.00 25.000.00 25.000.00 25.000.00 25.000.00 25.000.00 25.000.00 25.000.00 25.000.00 25.000.00 25.000.00 25.000.00 25.000.00 25.000.00 25.000.00 25.000.00 25.000.00 25.000.00 25.000.00 25.000.00 25.000.00 25.000.00 25.000.00 25.000.00 25.000.00 25.000.00 25.000.00 25.000.00 25.000.00 25.000.00 25.000.00 25.000.00 25.000.00 25.000.00 25.000.00 25.000.00 25.000.00 25.000.00 25.000.00 25.000.00 25.000.00 25.000.00 25.000.00 25.000.00 25.000.00 25.000 | 2,350.00                                     | No Rent 2014 |              | - Average Mo   | D Rent 2013   |            |            | -       | Units Rented | 2013 — U | nits Rented 20 | 014 —▲— Acti | ve Units 2014 | 1                            | 9520 B Lee Hwy                       |
| 31,950,00  Jan Feb March April May June July August Sept Oct Nov Dec  Active Rental Units  Active Rental Units  100  100  100  100  100  100  100  1                                                                                                                                                                                                                                                                                                                                                                                                                                                                                                                                                                                                                                                                                                                                                                                                                                                                                                                                                                                                                                                                                                                                                                                                                                                                                                                                                                                                                                                                                                                                                                                                                                                                                                                                                                                                                                                                                                                                                                           | 2,150.00                                     |              |              |                |               |            | 800 —      |         |              |          |                | •            |               |                              |                                      |
| Average Days On Market 2013 Average Days On Market 2014                                                                                                                                                                                                                                                                                                                                                                                                                                                                                                                                                                                                                                                                                                                                                                                                                                                                                                                                                                                                                                                                                                                                                                                                                                                                                                                                                                                                                                                                                                                                                                                                                                                                                                                                                                                                                                                                                                                                                                                                                                                                        | 1,950.00                                     | rch April N  | May June     | July August    | Sept Oct      | Nov Dec    | 200        | Jan Feb | March April  | l May Ji | une July i     | August Sept  | Oct Nov       | n Dec                        |                                      |
| 1248<br>45<br>46<br>41<br>45<br>46<br>46<br>47<br>48<br>48<br>47<br>48<br>48<br>48<br>48<br>48<br>49<br>40<br>41<br>41<br>41<br>42<br>43<br>44<br>45<br>45<br>46<br>46<br>47<br>48<br>48<br>48<br>48<br>48<br>48<br>48<br>48<br>48<br>48                                                                                                                                                                                                                                                                                                                                                                                                                                                                                                                                                                                                                                                                                                                                                                                                                                                                                                                                                                                                                                                                                                                                                                                                                                                                                                                                                                                                                                                                                                                                                                                                                                                                                                                                                                                                                                                                                       |                                              | ■ Average Da | ays On Marke | t 2013 ■ Avera | ge Days On Ma | arket 2014 | _/         |         |              |          | → Active Re    | ental Units  |               |                              | <u>.</u>                             |
| 33 36 35 35 35 36 37 25 27 27 28 27 28 27 28 27 28 27 28 28 28 28 28 28 28 28 28 28 28 28 28                                                                                                                                                                                                                                                                                                                                                                                                                                                                                                                                                                                                                                                                                                                                                                                                                                                                                                                                                                                                                                                                                                                                                                                                                                                                                                                                                                                                                                                                                                                                                                                                                                                                                                                                                                                                                                                                                                                                                                                                                                   | 49 45 4                                      | 6            |              |                |               |            | 45         | 50      | 102          |          | 1112           |              |               |                              |                                      |
|                                                                                                                                                                                                                                                                                                                                                                                                                                                                                                                                                                                                                                                                                                                                                                                                                                                                                                                                                                                                                                                                                                                                                                                                                                                                                                                                                                                                                                                                                                                                                                                                                                                                                                                                                                                                                                                                                                                                                                                                                                                                                                                                | 33                                           |              | 25           | 27 25          |               | 35 35      |            |         |              | 817 857  |                |              |               |                              |                                      |
|                                                                                                                                                                                                                                                                                                                                                                                                                                                                                                                                                                                                                                                                                                                                                                                                                                                                                                                                                                                                                                                                                                                                                                                                                                                                                                                                                                                                                                                                                                                                                                                                                                                                                                                                                                                                                                                                                                                                                                                                                                                                                                                                |                                              |              | Ш            |                |               |            |            |         |              |          |                |              |               |                              |                                      |