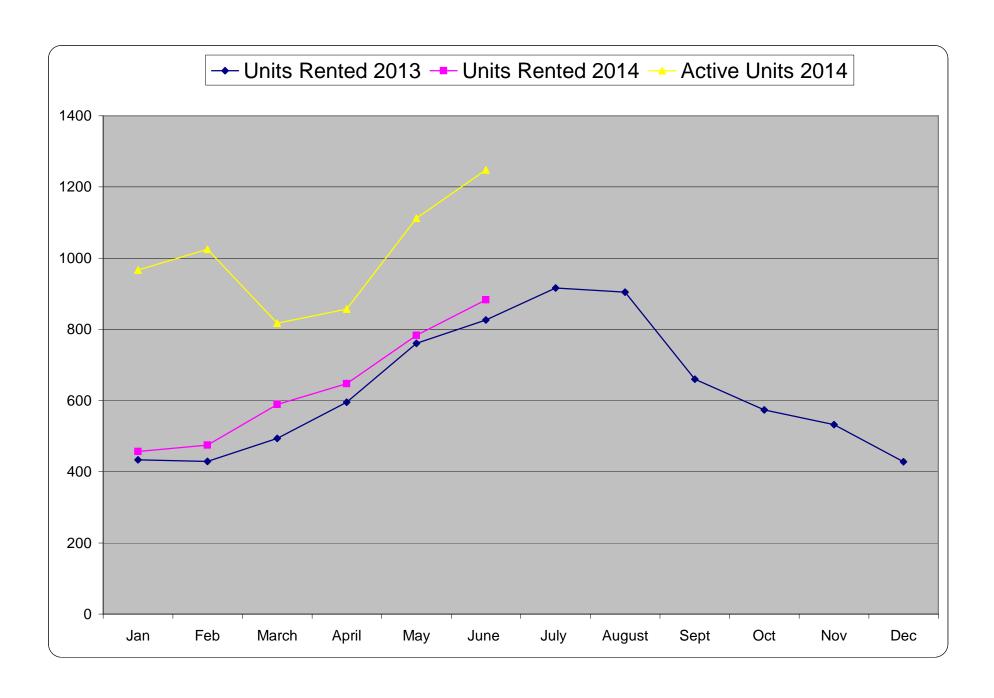

2013 - 2014 Rental Statistics for Fairfax County Virginia. Properties with less than 5000 square feet.

| Fig. Poster Market 2013 4. 3 4. 2 4. 94. 4 5. 6. 35. 2. 9. 27. 9. 1. 1. 1. 1. 1. 1. 1. 1. 1. 1. 1. 1. 1.                                                                                                                                                                                                                                                                                                                                                                                                                                                                                                                                                                                                                                                                                                                                                                                                                                                                                                                                                                                                                                                                                                                                                                                                                                                                                                                                                                                                                                                                                                                                                                                                                                                                                                                                                                                                                                                                                                                                                                                                                       | nth                                          | Jan          | Feb          | March          | April         | May        | June       | July    | August       | Sept     | Oct            | Nov          | Dec           | Average<br>2012              |                                      |
|--------------------------------------------------------------------------------------------------------------------------------------------------------------------------------------------------------------------------------------------------------------------------------------------------------------------------------------------------------------------------------------------------------------------------------------------------------------------------------------------------------------------------------------------------------------------------------------------------------------------------------------------------------------------------------------------------------------------------------------------------------------------------------------------------------------------------------------------------------------------------------------------------------------------------------------------------------------------------------------------------------------------------------------------------------------------------------------------------------------------------------------------------------------------------------------------------------------------------------------------------------------------------------------------------------------------------------------------------------------------------------------------------------------------------------------------------------------------------------------------------------------------------------------------------------------------------------------------------------------------------------------------------------------------------------------------------------------------------------------------------------------------------------------------------------------------------------------------------------------------------------------------------------------------------------------------------------------------------------------------------------------------------------------------------------------------------------------------------------------------------------|----------------------------------------------|--------------|--------------|----------------|---------------|------------|------------|---------|--------------|----------|----------------|--------------|---------------|------------------------------|--------------------------------------|
| Average Monthly Rent   3 2 100.00   3 2 130.00   3 2 100.00   3 2 200.00   3 2 200.00   3 2 200.00   3 2 200.00   3 2 200.00   3 2 200.00   3 2 200.00   3 2 200.00   3 2 200.00   3 2 200.00   3 2 200.00   3 2 200.00   3 2 200.00   3 2 200.00   3 2 200.00   3 2 200.00   3 2 200.00   3 2 200.00   3 2 200.00   3 2 200.00   3 2 200.00   3 2 200.00   3 2 200.00   3 2 200.00   3 2 200.00   3 2 200.00   3 2 200.00   3 2 200.00   3 2 200.00   3 2 200.00   3 2 200.00   3 2 200.00   3 2 200.00   3 2 200.00   3 2 200.00   3 2 200.00   3 2 200.00   3 2 200.00   3 2 200.00   3 2 200.00   3 2 200.00   3 2 200.00   3 2 200.00   3 2 200.00   3 2 200.00   3 2 200.00   3 2 200.00   3 2 200.00   3 2 200.00   3 2 200.00   3 2 200.00   3 2 200.00   3 2 200.00   3 2 200.00   3 2 200.00   3 2 200.00   3 2 200.00   3 2 200.00   3 2 200.00   3 2 200.00   3 2 200.00   3 2 200.00   3 2 200.00   3 2 200.00   3 2 200.00   3 2 200.00   3 2 200.00   3 2 200.00   3 2 200.00   3 2 200.00   3 2 200.00   3 2 200.00   3 2 200.00   3 2 200.00   3 2 200.00   3 2 200.00   3 2 200.00   3 2 200.00   3 2 200.00   3 2 200.00   3 2 200.00   3 2 200.00   3 2 200.00   3 2 200.00   3 2 200.00   3 2 200.00   3 2 200.00   3 2 200.00   3 2 200.00   3 2 200.00   3 2 200.00   3 2 200.00   3 2 200.00   3 2 200.00   3 2 200.00   3 2 200.00   3 2 200.00   3 2 200.00   3 2 200.00   3 2 200.00   3 2 200.00   3 2 200.00   3 2 200.00   3 2 200.00   3 2 200.00   3 2 200.00   3 2 200.00   3 2 200.00   3 2 200.00   3 2 200.00   3 2 200.00   3 2 200.00   3 2 200.00   3 2 200.00   3 2 200.00   3 2 200.00   3 2 200.00   3 2 200.00   3 2 200.00   3 2 200.00   3 2 200.00   3 2 200.00   3 2 200.00   3 2 200.00   3 2 200.00   3 2 200.00   3 2 200.00   3 2 200.00   3 2 200.00   3 2 200.00   3 2 200.00   3 2 200.00   3 2 200.00   3 2 200.00   3 2 200.00   3 2 200.00   3 2 200.00   3 2 200.00   3 2 200.00   3 2 200.00   3 2 200.00   3 2 200.00   3 2 200.00   3 2 200.00   3 2 200.00   3 2 200.00   3 2 200.00   3 2 200.00   3 2 200.00   3 2 200.00   3 2 200.00   3 2 200.00   3 2 20   | rage Days on Market 2013                     |              |              |                |               |            |            |         |              |          |                |              | 50            | \$ 2,200.67<br>33.83         |                                      |
| CIRCLE  region Days of Market 2013 49 45 46 85 29 27 8867  river Rental Units  967 1025 817 887 1112 1248  + Average Mo Rent 2014 - Active Units 2014  - Average Mo Rent 2013 40 46 84 86 85 29 27 8867  - White Rental Units  82308 69 41 783 885 885 885 885 885 885 885 885 885 8                                                                                                                                                                                                                                                                                                                                                                                                                                                                                                                                                                                                                                                                                                                                                                                                                                                                                                                                                                                                                                                                                                                                                                                                                                                                                                                                                                                                                                                                                                                                                                                                                                                                                                                                                                                                                                           | ts Rented 2013                               | 433          | 429          | 494            | 595           | 761        | 826        | 916     | 905          | 660      | 574            | 532          | 428           |                              |                                      |
| 9520 B Loe Hwy Fairfax, VA 22031-2303                                                                                                                                                                                                                                                                                                                                                                                                                                                                                                                                                                                                                                                                                                                                                                                                                                                                                                                                                                                                                                                                                                                                                                                                                                                                                                                                                                                                                                                                                                                                                                                                                                                                                                                                                                  | rage Days on Market 2013<br>ive Rental Units | 49<br>967    | 45<br>1025   | 46<br>817      | 35<br>857     | 29<br>1112 | 27<br>1248 |         |              |          |                |              |               | \$ 2,188.67<br>38.50<br>1004 | PROPERTY MANAGEMENT www.circlepm.com |
| 22.500.00 22.500.00 23.500.00 25.000.00 25.000.00 25.000.00 25.000.00 25.000.00 25.000.00 25.000.00 25.000.00 25.000.00 25.000.00 25.000.00 25.000.00 25.000.00 25.000.00 25.000.00 25.000.00 25.000.00 25.000.00 25.000.00 25.000.00 25.000.00 25.000.00 25.000.00 25.000.00 25.000.00 25.000.00 25.000.00 25.000.00 25.000.00 25.000.00 25.000.00 25.000.00 25.000.00 25.000.00 25.000.00 25.000.00 25.000.00 25.000.00 25.000.00 25.000.00 25.000.00 25.000.00 25.000.00 25.000.00 25.000.00 25.000.00 25.000.00 25.000.00 25.000.00 25.000.00 25.000.00 25.000.00 25.000.00 25.000.00 25.000.00 25.000.00 25.000.00 25.000.00 25.000.00 25.000.00 25.000.00 25.000.00 25.000.00 25.000.00 25.000.00 25.000.00 25.000.00 25.000.00 25.000.00 25.000.00 25.000.00 25.000.00 25.000.00 25.000.00 25.000.00 25.000.00 25.000.00 25.000.00 25.000.00 25.000.00 25.000.00 25.000.00 25.000.00 25.000.00 25.000.00 25.000.00 25.000.00 25.000.00 25.000.00 25.000.00 25.000.00 25.000.00 25.000.00 25.000.00 25.000.00 25.000.00 25.000.00 25.000.00 25.000.00 25.000.00 25.000.00 25.000.00 25.000.00 25.000.00 25.000.00 25.000.00 25.000.00 25.000.00 25.000.00 25.000.00 25.000.00 25.000.00 25.000.00 25.000.00 25.000.00 25.000.00 25.000.00 25.000.00 25.000.00 25.000.00 25.000.00 25.000.00 25.000.00 25.000.00 25.000.00 25.000.00 25.000.00 25.000.00 25.000.00 25.000.00 25.000.00 25.000.00 25.000.00 25.000.00 25.000.00 25.000.00 25.000.00 25.000.00 25.000.00 25.000.00 25.000.00 25.000.00 25.000.00 25.000.00 25.000.00 25.000.00 25.000.00 25.000.00 25.000.00 25.000.00 25.000.00 25.000.00 25.000.00 25.000.00 25.000.00 25.000.00 25.000.00 25.000.00 25.000.00 25.000.00 25.000.00 25.000.00 25.000.00 25.000.00 25.000.00 25.000.00 25.000.00 25.000.00 25.000.00 25.000.00 25.000.00 25.000.00 25.000.00 25.000.00 25.000.00 25.000.00 25.000.00 25.000.00 25.000.00 25.000.00 25.000.00 25.000.00 25.000.00 25.000.00 25.000.00 25.000.00 25.000.00 25.000.00 25.000.00 25.000.00 25.000.00 25.000.00 25.000.00 25.000.00 25.000.00 25.000.00 25.000.00 25.000.00 25.000.00 25.000.00 25.000.00 25.000 | 2,350.00                                     | No Rent 2014 |              | - Average Mo   | D Rent 2013   |            |            | -       | Units Rented | 2013 — U | nits Rented 20 | 014 —▲— Acti | ve Units 2014 | 1                            | 9520 B Lee Hwy                       |
| 31,950,00  Jan Feb March April May June July August Sept Oct Nov Dec  Active Rental Units  Active Rental Units  100  100  100  100  100  100  100  1                                                                                                                                                                                                                                                                                                                                                                                                                                                                                                                                                                                                                                                                                                                                                                                                                                                                                                                                                                                                                                                                                                                                                                                                                                                                                                                                                                                                                                                                                                                                                                                                                                                                                                                                                                                                                                                                                                                                                                           | 2,150.00                                     |              |              |                |               |            | 800 —      |         |              |          |                | •            |               |                              |                                      |
| Average Days On Market 2013 Average Days On Market 2014                                                                                                                                                                                                                                                                                                                                                                                                                                                                                                                                                                                                                                                                                                                                                                                                                                                                                                                                                                                                                                                                                                                                                                                                                                                                                                                                                                                                                                                                                                                                                                                                                                                                                                                                                                                                                                                                                                                                                                                                                                                                        | 1,950.00                                     | rch April N  | May June     | July August    | Sept Oct      | Nov Dec    | 200        | Jan Feb | March April  | l May Ji | une July i     | August Sept  | Oct Nov       | n Dec                        |                                      |
| 1248<br>45<br>46<br>41<br>45<br>46<br>46<br>47<br>48<br>48<br>47<br>48<br>48<br>48<br>48<br>48<br>49<br>40<br>41<br>41<br>41<br>42<br>43<br>44<br>45<br>45<br>46<br>46<br>47<br>48<br>48<br>48<br>48<br>48<br>48<br>48<br>48<br>48<br>48                                                                                                                                                                                                                                                                                                                                                                                                                                                                                                                                                                                                                                                                                                                                                                                                                                                                                                                                                                                                                                                                                                                                                                                                                                                                                                                                                                                                                                                                                                                                                                                                                                                                                                                                                                                                                                                                                       |                                              | ■ Average Da | ays On Marke | t 2013 ■ Avera | ge Days On Ma | arket 2014 | _/         |         |              |          | → Active Re    | ental Units  |               |                              | <u>.</u>                             |
| 33 36 35 35 35 36 37 25 27 27 28 27 28 27 28 27 28 27 28 28 28 28 28 28 28 28 28 28 28 28 28                                                                                                                                                                                                                                                                                                                                                                                                                                                                                                                                                                                                                                                                                                                                                                                                                                                                                                                                                                                                                                                                                                                                                                                                                                                                                                                                                                                                                                                                                                                                                                                                                                                                                                                                                                                                                                                                                                                                                                                                                                   | 49 45 4                                      | 6            |              |                |               |            | 45         | 50      | 102          |          | 1112           |              |               |                              |                                      |
|                                                                                                                                                                                                                                                                                                                                                                                                                                                                                                                                                                                                                                                                                                                                                                                                                                                                                                                                                                                                                                                                                                                                                                                                                                                                                                                                                                                                                                                                                                                                                                                                                                                                                                                                                                                                                                                                                                                                                                                                                                                                                                                                | 33                                           |              | 25           | 27 25          |               | 35 35      |            |         |              | 817 857  |                |              |               |                              |                                      |
|                                                                                                                                                                                                                                                                                                                                                                                                                                                                                                                                                                                                                                                                                                                                                                                                                                                                                                                                                                                                                                                                                                                                                                                                                                                                                                                                                                                                                                                                                                                                                                                                                                                                                                                                                                                                                                                                                                                                                                                                                                                                                                                                |                                              |              | Ш            |                |               |            |            |         |              |          |                |              |               |                              |                                      |